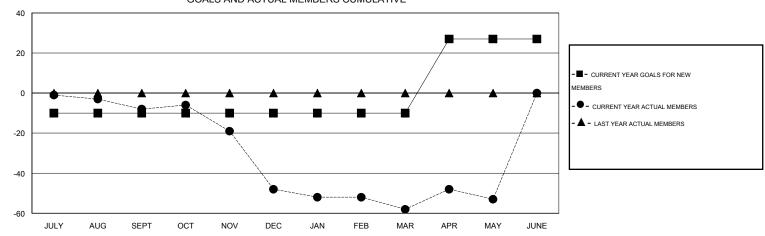

## GMT: OPEN LOCATION KANSAS GMT CA 1

| Clubs                 |                  |           |                  |                  | Members               |                    |                                     |                    |                  |
|-----------------------|------------------|-----------|------------------|------------------|-----------------------|--------------------|-------------------------------------|--------------------|------------------|
| RESULTS FOR 2014-2015 |                  |           |                  |                  | RESULTS FOR 2014-2015 |                    |                                     |                    |                  |
| QUARTER               | NEW CLUB<br>GOAL | NEW CLUBS | DROPPED<br>CLUBS | NET<br>GAIN/LOSS | QUARTER               | NEW MEMBER<br>GOAL | CHARTER AND<br>NEW MEMBERS<br>ADDED | DROPPED<br>MEMBERS | NET<br>GAIN/LOSS |
| JULY/AUG/SEPT         | 0                | 0         | 0                | 0                | JULY/AUG/SEPT         | -10                | 41                                  | 49                 | -8               |
| OCT/NOV/DEC           | 0                | 1         | 0                | 1                | OCT/NOV/DEC           | 0                  | 59                                  | 99                 | -40              |
| JAN/FEB/MAR           | 0                | 1         | 1                | 0                | JAN/FEB/MAR           | 0                  | 70                                  | 80                 | -10              |
| APR/MAY/JUNE          | 1                | 0         | 0                | 0                | APR/MAY/JUNE          | 37                 | 48                                  | 43                 | 5                |

## GOALS AND ACTUAL MEMBERS CUMULATIVE

| DROPPED CLUBS: 1  DROPPED MEMBERS |     | 57 CLUBS OF 87 ADDED 1 OR MORE<br>NEW MEMBERS | GENDER DISTRIBUTION  MALE 1,380 (71.24%)  FEMALE 557 (28.76%) |     |
|-----------------------------------|-----|-----------------------------------------------|---------------------------------------------------------------|-----|
| DECEASED                          | 43  | CLICK HERE FOR HEALTH                         | FAMILY UNIT MEMBERS                                           | 448 |
| CLUB CANCELLED                    | 0   | ASSESSMENT DATA                               |                                                               |     |
| OTHER                             | 228 |                                               | HEAD OF HOUSEHOLD                                             | 222 |
| TOTAL                             | 271 |                                               | NON-HEAD OF HOUSEHOLD                                         | 226 |