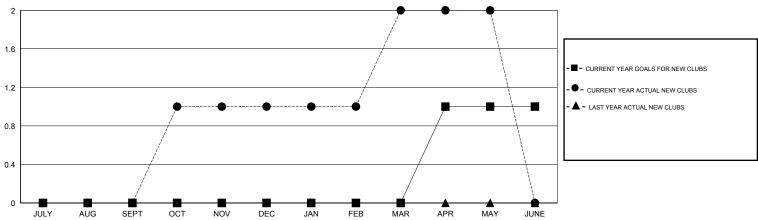

## GMT: OPEN LOCATION KANSAS GMT CA 1

| Clubs                 |                  |           |                  |                  | Members               |                    |                                     |                    |                  |
|-----------------------|------------------|-----------|------------------|------------------|-----------------------|--------------------|-------------------------------------|--------------------|------------------|
| RESULTS FOR 2014-2015 |                  |           |                  |                  | RESULTS FOR 2014-2015 |                    |                                     |                    |                  |
| QUARTER               | NEW CLUB<br>GOAL | NEW CLUBS | DROPPED<br>CLUBS | NET<br>GAIN/LOSS | QUARTER               | NEW MEMBER<br>GOAL | CHARTER AND<br>NEW MEMBERS<br>ADDED | DROPPED<br>MEMBERS | NET<br>GAIN/LOSS |
| JULY/AUG/SEPT         | 0                | 0         | 0                | 0                | JULY/AUG/SEPT         | -10                | 41                                  | 49                 | -8               |
| OCT/NOV/DEC           | 0                | 1         | 0                | 1                | OCT/NOV/DEC           | 0                  | 59                                  | 99                 | -40              |
| JAN/FEB/MAR           | 0                | 1         | 1                | 0                | JAN/FEB/MAR           | 0                  | 70                                  | 80                 | -10              |
| APR/MAY/JUNE          | 1                | 0         | 0                | 0                | APR/MAY/JUNE          | 37                 | 48                                  | 43                 | 5                |

#### GOALS AND ACTUAL NEW CLUBS CUMULATIVE